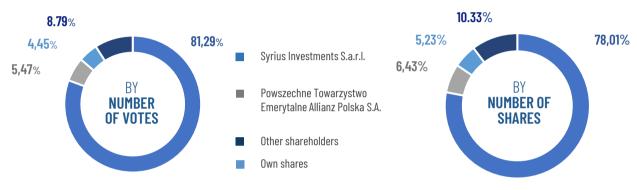

## DESCRIPTION OF SELENA GROUP

Selena Group is a global producer and distributor of construction chemicals and one of the four largest global producers of mounting foam for construction.



16 30 companies in the Group production plants in the world ~100 -4th

largest global producer countries where the Group's of polyurethane foam for construction industry products are sold >1800 R&D own R&D center in Poland with branches around the world

# SHAREHOLDER STRUCTURE

employees



### HIGHLIGHTS IN 2023

- Focus on further strengthening sales of products and solutions and publicizing new ones through promotional campaigns, participation in major events or conducting training.
- products and solutions + CSR action: planting a tree for every email address left (about 1,000 trees).
- Reducing the carbon footprint of products. Obtaining, as the first manufacturer in the EU, the ISCC Plus certificate for our PU assembly foams, confirming the biocomponent content of the products and a 30%reduced carbon footprint. Cooperation with Covestro, thanks to which a new version of TYTAN Ultra Fast 70 foam with biocomponents was
- Development in connection with investments: the acquisition of Portuguese bitumen products leader Imperalum and a project to build a glass wool plant i